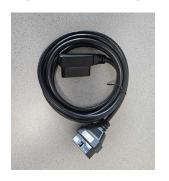

# EXTENSION FOR DIFFICULT TO ACCESS OBD-2-PORT

AVILOO part no. 14011 (indicated on the sticker)