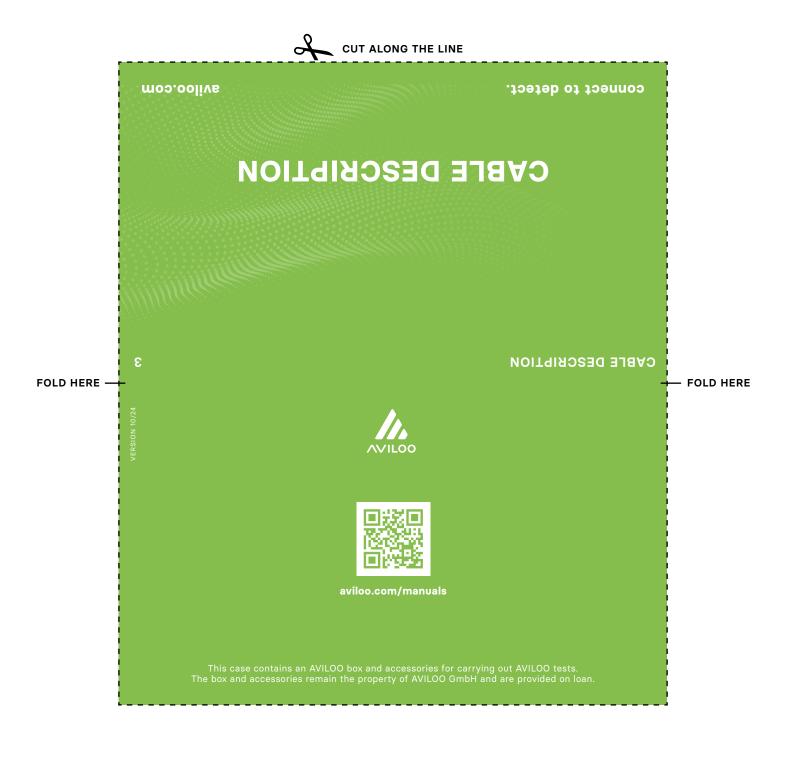

#### OBD-2-KABEL 2M

AVILOO part no. 14003 (indicated on the sticker)

**FOLD HERE -**