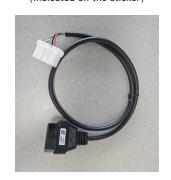

#### OBD-2-KABEL 2M

AVILOO part no. 14003 (indicated on the sticker)

**FOLD HERE -**