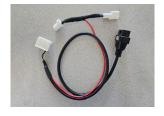

# POWER CABLE FOR THE AVILOO BOX

AVILOO part no. 14005 (indicated on the sticker)

**FOLD HERE**